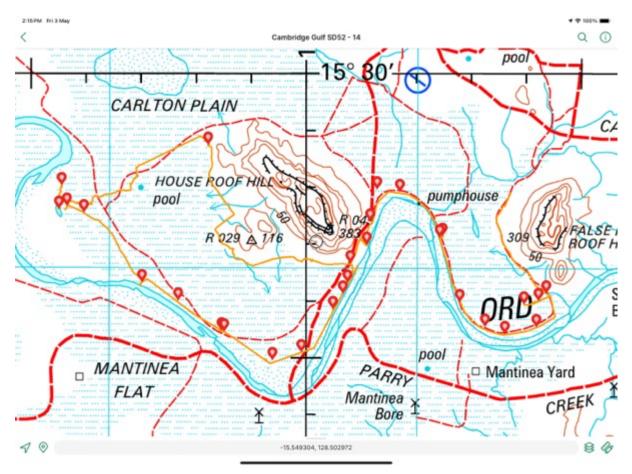

# Tracked on Cambridge Gulf DS52-14 map in Avenza (on iPad) Route travelled East to West to House Roof Hill to East. Debra Pearce and Wayne Paul (driving)

| Title                                                      | Date Created              | Latitude   | Longitude  | Northing   | Easting    | Description | Elevation |
|------------------------------------------------------------|---------------------------|------------|------------|------------|------------|-------------|-----------|
| Change In Weed Condition 1/8/23 50-80% Hiptis rosewood Etc | 2023-08-01T10:22:10+08:00 | -15.564515 | 128.572665 | 8279188.75 | 454180.715 |             |           |
| Y17A Bore 50-80% Weeds                                     | 2023-08-01T10:28:12+08:00 | -15.566741 | 128.570312 | 8278942.01 | 453928.89  |             |           |
| Y17 Bore Weeds >80%                                        | 2023-08-01T10:38:34+08:00 | -15.567753 | 128.565905 | 8278829.13 | 453456.601 |             | 15.976986 |
| >80% Weeds                                                 | 2023-08-01T10:49:32+08:00 | -15.574402 | 128.569678 | 8278094.44 | 453862.591 |             |           |
| >80% Weeds                                                 | 2023-08-01T10:51:06+08:00 | -15.576437 | 128.560139 | 8277867.26 | 452840.348 |             |           |
| Weeds >80%                                                 | 2023-08-01T10:52:12+08:00 | -15.57431  | 128.554135 | 8278101.2  | 452196.059 |             |           |
| 90% Weeds                                                  | 2023-08-01T10:54:19+08:00 | -15.567113 | 128.546454 | 8278895.57 | 451370.886 |             |           |
| Weeds 90%                                                  | 2023-08-01T10:58:25+08:00 | -15.548156 | 128.540369 | 8280991.06 | 450713.896 |             |           |
| Bore 16A 90% Weeds                                         | 2023-08-01T10:59:44+08:00 | -15.547682 | 128.541248 | 8281043.67 | 450808.065 |             |           |
| Weeds 50-80% - Mostly Need                                 | 2023-08-01T11:09:35+08:00 | -15.534845 | 128.528293 | 8282460.66 | 449415.685 |             |           |
| Weeds 2-20%. Boab Grove                                    | 2023-08-01T11:13:19+08:00 | -15.534059 | 128.521421 | 8282545.95 | 448678.606 |             |           |
| Weeds 2-20%. Boabs / Gravel                                | 2023-08-01T11:13:49+08:00 | -15.543485 | 128.51933  | 8281502.79 | 448456.693 |             |           |
| Weeds <2%: Gravel & Boabs                                  | 2023-08-01T11:18:42+08:00 | -15.550316 | 128.518282 | 8280746.91 | 448346.069 |             |           |
| River Side 50-80% Hiptis Plus Boabs. Hill Side Good        | 2023-08-01T11:29:32+08:00 | -15.555747 | 128.513322 | 8280144.93 | 447815.551 |             |           |
| >80% Weeds Both Sides Of Fence                             | 2023-08-01T11:34:48+08:00 | -15.561414 | 128.512456 | 8279517.92 | 447724.122 |             |           |
| >80% Weeds Inc bellyache bush                              | 2023-08-01T11:39:16+08:00 | -15.564623 | 128.511073 | 8279162.61 | 447576.613 |             |           |
| Y14 Bore                                                   | 2023-08-01T11:48:22+08:00 | -15.569168 | 128.508065 | 8278659.12 | 447255.192 |             |           |
| Vege Site 3                                                | 2023-08-01T12:20:10+08:00 | -15.58186  | 128.498497 | 8277252.79 | 446232.687 |             |           |
| Calotropis Thick                                           | 2023-08-01T12:23:19+08:00 | -15.584181 | 128.489751 | 8276993.87 | 445295.539 |             |           |
| Rosewood Hiptis >80%                                       | 2023-08-01T12:32:42+08:00 | -15.575789 | 128.475143 | 8277918.36 | 443727.078 |             |           |
| Y13 Bore >80% Weeds                                        | 2023-08-01T12:33:46+08:00 | -15.575462 | 128.474327 | 8277954.34 | 443639.478 |             |           |
| Vege 50-80% Weeds. Improvement On Area To East             | 2023-08-01T12:57:12+08:00 | -15.566721 | 128.461179 | 8278917.63 | 442227.322 |             |           |
| Vege Site 5 And Clearing For Pump                          | 2023-08-01T12:59:19+08:00 | -15.561347 | 128.45024  | 8279509.16 | 441052.936 |             |           |
| Calotropis 90%                                             | 2023-08-01T13:34:10+08:00 | -15.540857 | 128.43263  | 8281770.7  | 439158.635 |             |           |
| Site X                                                     | 2023-08-01T13:36:52+08:00 | -15.538922 | 128.427482 | 8281983.24 | 438606.01  |             |           |
| Noogoora Burr                                              | 2023-08-01T13:43:41+08:00 | -15.539853 | 128.425073 | 8281879.61 | 438347.981 |             |           |
| Vege Site 10                                               | 2023-08-01T13:50:30+08:00 | -15.532912 | 128.425904 | 8282647.63 | 438435.003 |             |           |
| Vege Site 6                                                | 2023-08-01T14:40:33+08:00 | -15.521018 | 128.470228 | 8283975.54 | 443185.064 |             |           |

Drove in past False House Roof Hill
Weed Cover Class (WCC) <2%
-15.557579 128.560922
Good condition
Lots of cattle at dam; outside of CP Stage 1 area.
East side – relatively good condition
Photos send from -15.563500 128.571801 False HRH 10.20/11.50am

Detail captured on each image. Saved to file.

Instant change
Hiptis -15.563500 128.571801
50-80% weeds. Rosewood. Calotropis

East side: bad Calotropis. 50-80% weeds -15.564129 128.572657 Rosewood, Hiptis

Y17A bore 50-80% weeds -15.154529 128.572657 Calotropis, Hiptis, rosewood Bore 11.6m deep – dry Photos emailed

#### -15.56480 128.572969

Weeds >80%

On the 'D' on map after squiggle on track log

Y17 Bore GWL 11420 TOC -15.567767 128.565896 Photos sent Bore depth 13m, water at 11420 No native grasses evident Under storey 100% weeds

Track east side down to river 80% weeds Neems as well as previous weeds -15.573327 128.571529 Hiptis really thick. No cattle

River side of fence on south boundary: really bad neems, Hiptis, rosewood, Calotropis -15.575791 128.560154

Really bad weeds both sides of track as heading back north >90% weeds. Occasional eucalypts. Under storey 100% weeds. -15.567127 128.546445.

Bore 16A: 15070 GWL TOC (C = 90cm) Weeds >90% All understory = Hiptis, rosewood, Calotropis, neem -15.547696 128.541239 No cattle evident

North-west of Macka's Barra Camp Weeds 2-20% Boabs 80%

Gate entry 2-20% weeds -15.543499 128.519321

Near river <2% weeds; gravel and boabs, -15.550330 128.518274

-15.557873 128.513840 Weeds 50-80%

Neems, Calotropis, river side of fence

## >80% weeds both sides of fence -15.561428 128.512447 Neems, Calotropis, Hiptis, Rosewood

>80% weeds continues on drive south on lowest part on eastern side

### -15.564637 128.511064 Bellyache bush near river. Near Vege site 1. Mistletoe in tree

80% weeds between Vege site 1 and vege site 2 Rain tree along river. Bellyache bush.

Y14 bore >90% weeds Occasional boab, neems, rain tree, Hiptis, Calotropis – thick No native understory. 90% weeds. Bore data taken – Wayne. Data downloaded.

Vege Site 1 to Vege Site 2 – 80% of understorey all weeds
Vege Site 2 – Hiptis, Rain tree, neem, rosewood
Through to Vege Site 3 ->80% of weeds
Vege Site 3 >90% weeds whole of understory
Past Vege Site 3: Weeds both sides of fence. Rain tree, Hiptis, acacia prickle bush
Y13 Bore: >80% weeds. Rosewood, Hiptis, some Calotropis
After Y13 vege condition improves. ~50-80% weeds. Lots Hiptis.

From Vege Site 5 west: 50-80% weeds

Cattle present (±15 head)

Noogoora Burr near remnant creek adjacent to Ord.

Vege Site 10: >90% weeds where soil is not exposed

Vege Site 10 River side – Eucalypts in good condition; 50% weeds within 5-10m of site.

Cleared Carlton Plain area now 100% weeds. Calotropis in fruit. Weeds to 2m, very dense. Urgent weed control needed for fire risk mitigation.

Vege site 6: 0-20% weeds: good condition.

Foothills very good condition; minimal weeds

Vege site 7: very good condition

Vege site 8: very good condition, no weeds