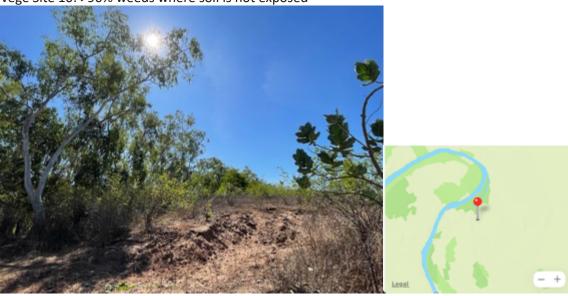

From Vege Site 5 west: 50-80% weeds

Cattle present (±15 head)

Noogoora Burr near remnant creek adjacent to Ord.

Vege Site 10: >90% weeds where soil is not exposed

Vege Site 10 River side – Eucalypts in good condition; 50% weeds within 5-10m of site.