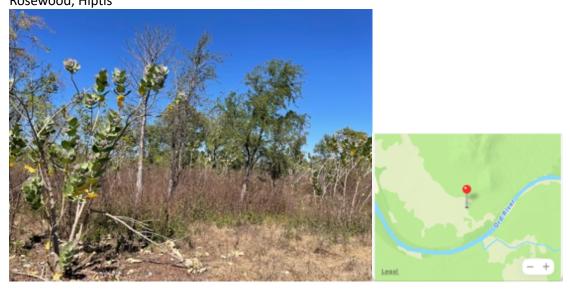

Detail captured on each image. Saved to file.

Instant change
Hiptis -15.563500 128.571801
50-80% weeds. Rosewood. Calotropis

East side: bad Calotropis. 50-80% weeds -15.564129 128.572657 Rosewood, Hiptis