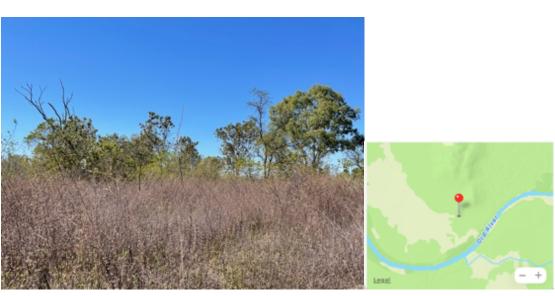

Drove in past False House Roof Hill
Weed Cover Class (WCC) <2%
-15.557579 128.560922
Good condition
Lots of cattle at dam; outside of CP Stage 1 area.
East side – relatively good condition
Photos send from -15.563500 128.571801 False HRH 10.20/11.50am

Detail captured on each image. Saved to file.

Instant change
Hiptis -15.563500 128.571801
50-80% weeds. Rosewood. Calotropis

East side: bad Calotropis. 50-80% weeds -15.564129 128.572657 Rosewood, Hiptis