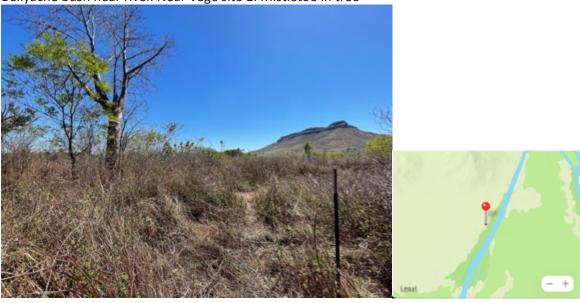

Vege Site 1 to Vege Site 2 – 80% of understorey all weeds
Vege Site 2 – Hiptis, Rain tree, neem, rosewood
Through to Vege Site 3 ->80% of weeds
Vege Site 3 >90% weeds whole of understory
Past Vege Site 3: Weeds both sides of fence. Rain tree, Hiptis, acacia prickle bush
Y13 Bore: >80% weeds. Rosewood, Hiptis, some Calotropis
After Y13 vege condition improves. ~50-80% weeds. Lots Hiptis.