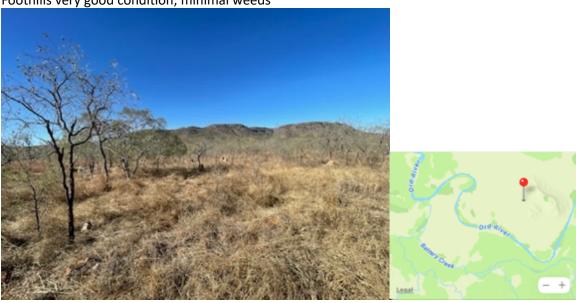

Cleared Carlton Plain area now 100% weeds. Calotropis in fruit. Weeds to 2m, very dense. Urgent weed control needed for fire risk mitigation.

Vege site 6: 0-20% weeds: good condition.

Foothills very good condition; minimal weeds