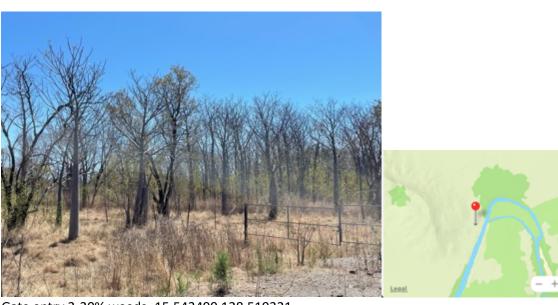

Cleared Carlton Plain area now 100% weeds. Calotropis in fruit. Weeds to 2m, very dense. Urgent weed control needed for fire risk mitigation.

Vege site 6: 0-20% weeds: good condition.

Foothills very good condition; minimal weeds