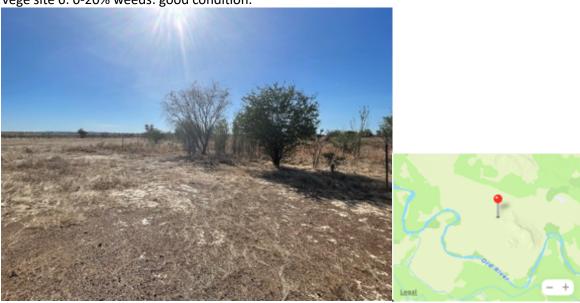

Cleared Carlton Plain area now 100% weeds. Calotropis in fruit. Weeds to 2m, very dense. Urgent weed control needed for fire risk mitigation.

Vege site 6: 0-20% weeds: good condition.

Foothills very good condition; minimal weeds