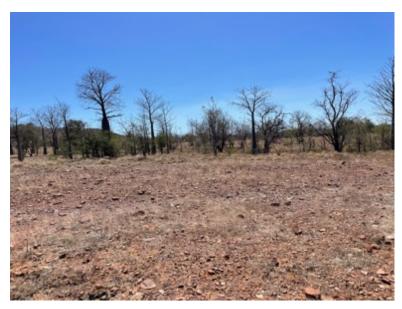

Drove in past False House Roof Hill
Weed Cover Class (WCC) <2%
-15.557579 128.560922
Good condition
Lots of cattle at dam; outside of CP Stage 1 area.
East side – relatively good condition
Photos send from -15.563500 128.571801 False HRH 10.20/11.50am

Detail captured on each image. Saved to file.

Instant change
Hiptis -15.563500 128.571801
50-80% weeds. Rosewood. Calotropis

East side: bad Calotropis. 50-80% weeds -15.564129 128.572657 Rosewood, Hiptis