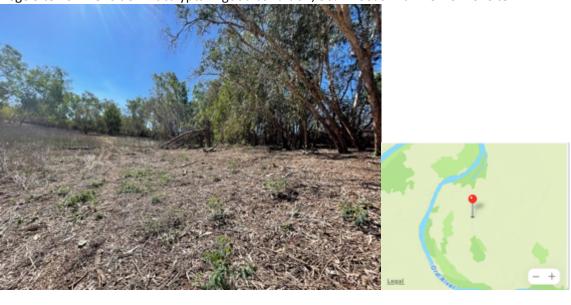

Vege Site 1 to Vege Site 2 – 80% of understorey all weeds
Vege Site 2 – Hiptis, Rain tree, neem, rosewood
Through to Vege Site 3 ->80% of weeds
Vege Site 3 >90% weeds whole of understory
Past Vege Site 3: Weeds both sides of fence. Rain tree, Hiptis, acacia prickle bush
Y13 Bore: >80% weeds. Rosewood, Hiptis, some Calotropis
After Y13 vege condition improves. ~50-80% weeds. Lots Hiptis.