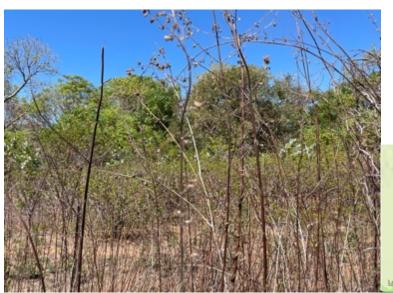

Detail captured on each image. Saved to file.

Instant change
Hiptis -15.563500 128.571801
50-80% weeds. Rosewood. Calotropis

East side: bad Calotropis. 50-80% weeds -15.564129 128.572657 Rosewood, Hiptis

Y17A bore 50-80% weeds -15.154529 128.572657 Calotropis, Hiptis, rosewood Bore 11.6m deep – dry Photos emailed