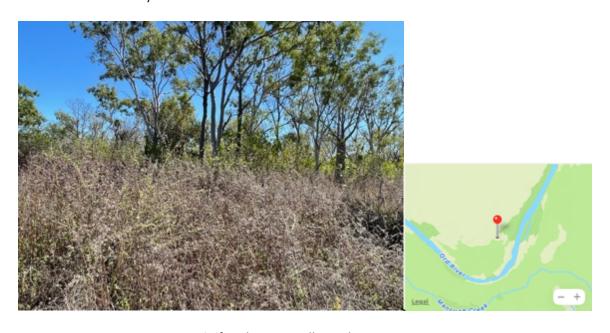

Drove in past False House Roof Hill
Weed Cover Class (WCC) <2%
-15.557579 128.560922
Good condition
Lots of cattle at dam; outside of CP Stage 1 area.
East side – relatively good condition
Photos send from -15.563500 128.571801 False HRH 10.20/11.50am

Detail captured on each image. Saved to file.

Instant change
Hiptis -15.563500 128.571801
50-80% weeds. Rosewood. Calotropis

East side: bad Calotropis. 50-80% weeds -15.564129 128.572657 Rosewood, Hiptis