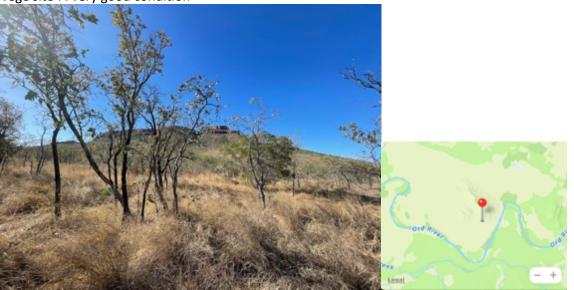

->80% of weeds
Vege Site 3 >90% weeds whole of understory
Past Vege Site 3: Weeds both sides of fence. Rain tree, Hiptis, acacia prickle bush
Y13 Bore: >80% weeds. Rosewood, Hiptis, some Calotropis
After Y13 vege condition improves. ~50-80% weeds. Lots Hiptis.

From Vege Site 5 west: 50-80% weeds





Cattle present (±15 head)



Noogoora Burr near remnant creek adjacent to Ord.

Vege Site 10: >90% weeds where soil is not exposed



Vege Site 10 River side – Eucalypts in good condition; 50% weeds within 5-10m of site.





Cleared Carlton Plain area now 100% weeds. Calotropis in fruit. Weeds to 2m, very dense. Urgent weed control needed for fire risk mitigation.

Vege site 6: 0-20% weeds: good condition.



Foothills very good condition; minimal weeds



Vege site 7: very good condition



Vege site 8: very good condition, no weeds