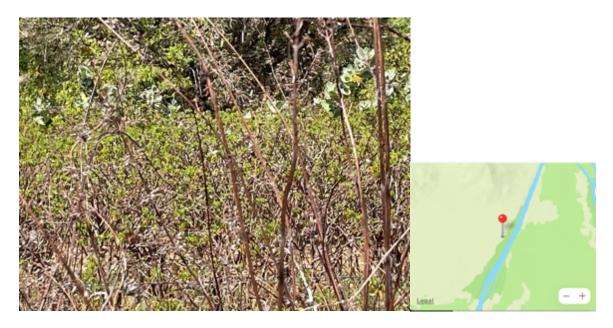

### -15.564637 128.511064 Bellyache bush near river. Near Vege site 1. Mistletoe in tree

80% weeds between Vege site 1 and vege site 2 Rain tree along river. Bellyache bush.

Y14 bore >90% weeds Occasional boab, neems, rain tree, Hiptis, Calotropis – thick No native understory. 90% weeds. Bore data taken – Wayne. Data downloaded.