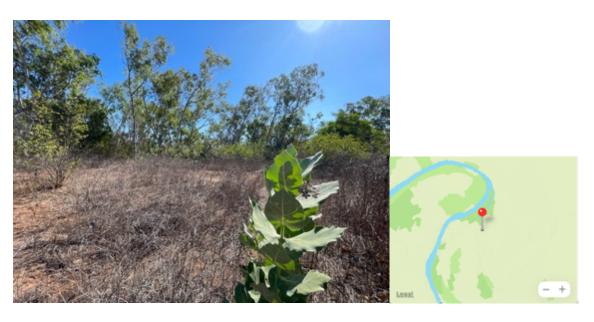

Vege Site 1 to Vege Site 2 – 80% of understorey all weeds
Vege Site 2 – Hiptis, Rain tree, neem, rosewood
Through to Vege Site 3 ->80% of weeds
Vege Site 3 >90% weeds whole of understory
Past Vege Site 3: Weeds both sides of fence. Rain tree, Hiptis, acacia prickle bush
Y13 Bore: >80% weeds. Rosewood, Hiptis, some Calotropis
After Y13 vege condition improves. ~50-80% weeds. Lots Hiptis.