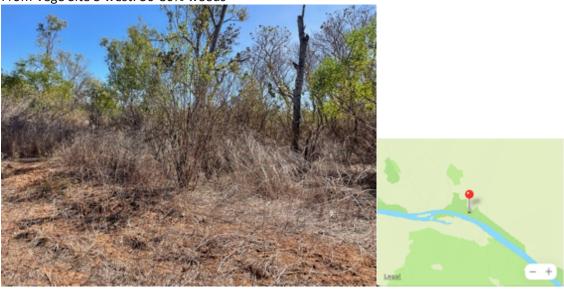

Track east side down to river 80% weeds Neems as well as previous weeds -15.573327 128.571529 Hiptis really thick. No cattle

River side of fence on south boundary: really bad neems, Hiptis, rosewood, Calotropis -15.575791 128.560154

Really bad weeds both sides of track as heading back north >90% weeds. Occasional eucalypts. Under storey 100% weeds. -15.567127 128.546445.

Bore 16A: 15070 GWL TOC (C = 90cm) Weeds >90% All understory = Hiptis, rosewood, Calotropis, neem -15.547696 128.541239 No cattle evident