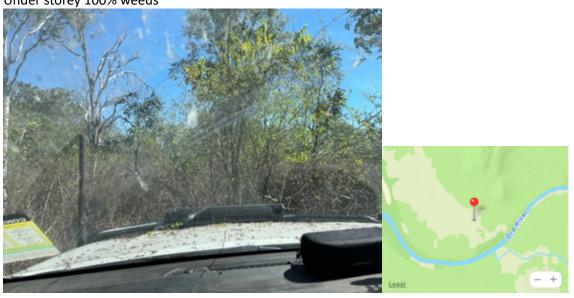

#### -15.56480 128.572969

Weeds >80%

On the 'D' on map after squiggle on track log

Y17 Bore GWL 11420 TOC -15.567767 128.565896 Photos sent Bore depth 13m, water at 11420 No native grasses evident Under storey 100% weeds