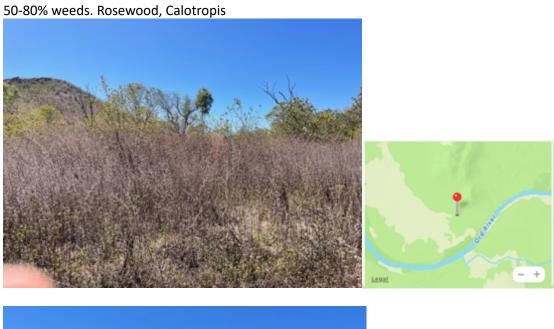

Detail captured on each image. Saved to file.

Instant change
Hiptis -15.563500 128.571801
50-80% weeds. Rosewood. Calotropis

East side: bad Calotropis. 50-80% weeds -15.564129 128.572657 Rosewood, Hiptis