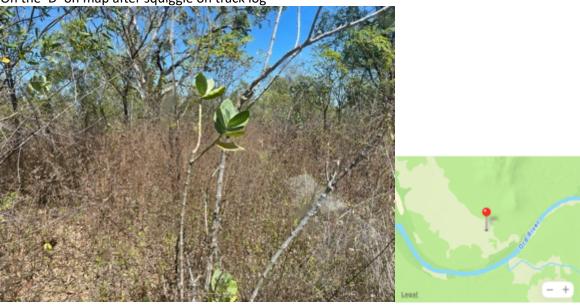

#### -15.56480 128.572969

Weeds >80%

On the 'D' on map after squiggle on track log

Y17 Bore GWL 11420 TOC -15.567767 128.565896 Photos sent Bore depth 13m, water at 11420 No native grasses evident Under storey 100% weeds