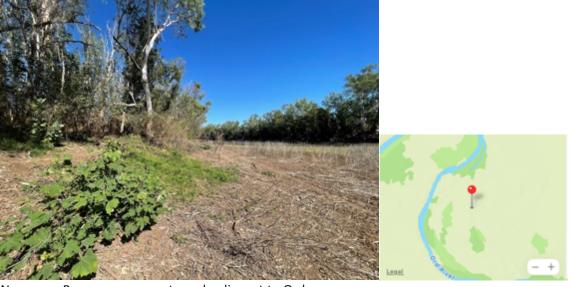

### -15.564637 128.511064 Bellyache bush near river. Near Vege site 1. Mistletoe in tree

80% weeds between Vege site 1 and vege site 2 Rain tree along river. Bellyache bush.

Y14 bore >90% weeds Occasional boab, neems, rain tree, Hiptis, Calotropis – thick No native understory. 90% weeds. Bore data taken – Wayne. Data downloaded.

Vege Site 1 to Vege Site 2 – 80% of understorey all weeds
Vege Site 2 – Hiptis, Rain tree, neem, rosewood
Through to Vege Site 3 ->80% of weeds
Vege Site 3 >90% weeds whole of understory
Past Vege Site 3: Weeds both sides of fence. Rain tree, Hiptis, acacia prickle bush
Y13 Bore: >80% weeds. Rosewood, Hiptis, some Calotropis
After Y13 vege condition improves. ~50-80% weeds. Lots Hiptis.