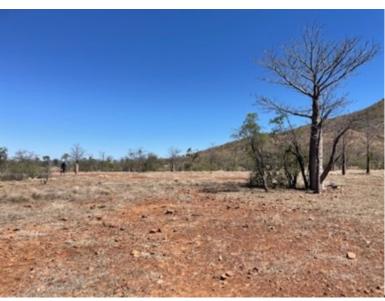

Drove in past False House Roof Hill
Weed Cover Class (WCC) <2%
-15.557579 128.560922
Good condition
Lots of cattle at dam; outside of CP Stage 1 area.
East side – relatively good condition
Photos send from -15.563500 128.571801 False HRH 10.20/11.50am

Detail captured on each image. Saved to file.

Instant change
Hiptis -15.563500 128.571801
50-80% weeds. Rosewood. Calotropis

East side: bad Calotropis. 50-80% weeds -15.564129 128.572657 Rosewood, Hiptis