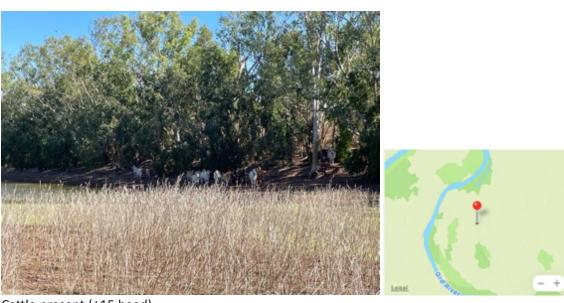

From Vege Site 5 west: 50-80% weeds

Cattle present (±15 head)

Noogoora Burr near remnant creek adjacent to Ord.

Vege Site 10: >90% weeds where soil is not exposed

Vege Site 10 River side – Eucalypts in good condition; 50% weeds within 5-10m of site.